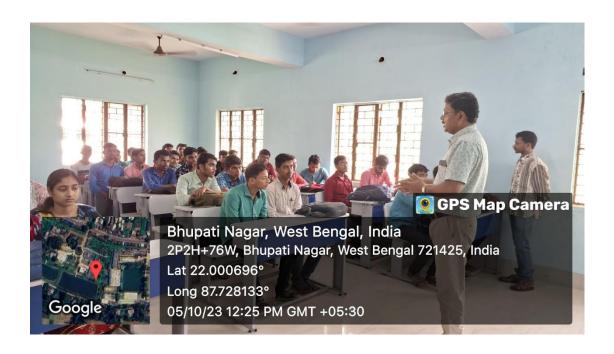

#### And total 61 students.

In this programme, Dr. Swapan Kumar Misra, Principal of the college delivered a valuable lecture on the importance of students induction and anti ragging awareness programme. One ex student Mr. Goutam Jana, four PG sem 3 students and all departmental faculty members were delivered their lecture in front of students. The programme had been successfully done.