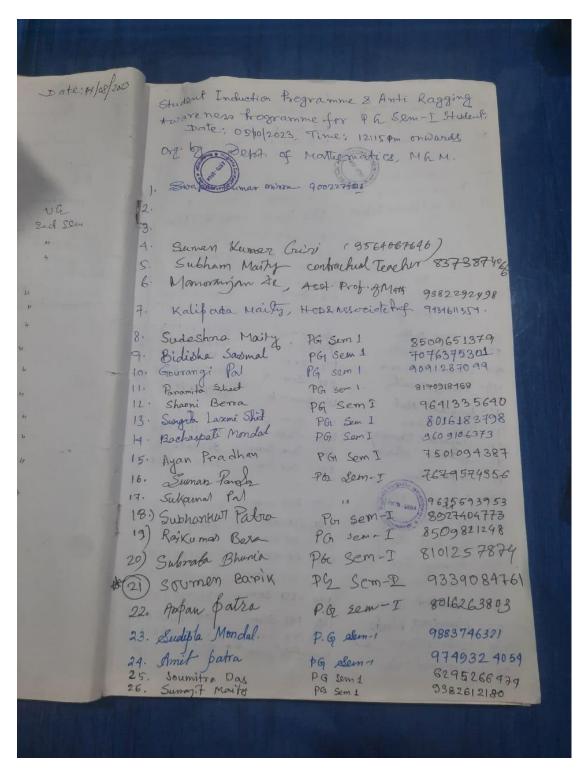

#### Respected Sir/ Madam/ Dear Student,

The department of Mathematics (UG & PG), Mugberia Gangadhar Mahavidyalaya is so much pleasured to inform you that we are going to organize a PG Sem 1 induction programme which is going to be held on 05.10.2023 (Thursday) at 12:15 PM.

H.O.D & Associate Professor

Department of Mathematics (UG & PG)

Mugberia Gangadhar Mahavidyalaya

The following personalities were present in the program

■ Dr. Swapan Kumar Mishra
Principal, Mugberia Gangadhar Mahavidyalaya

#### **Dept Teaching faculty:**

- 1. Dr. Kalipada Maity, HOD
- 2. Dr.Manoranjan De
- 3. Mr. Suman Kumar Giri
- 4. Mr. Debraj Manna
- 5. Mr. Hiranmoy Manna
- 6. Mrs. Madhumita Giri
- 7. Mr. Subham Maity

#### And total 61 students.

In this programme, Dr. Swapan Kumar Misra, Principal of the college delivered a valuable lecture on the importance of students induction and anti ragging awareness programme. One ex student Mr. Goutam Jana, four PG sem 3 students and all departmental faculty members were delivered their lecture in front of students. The programme had been successfully done.