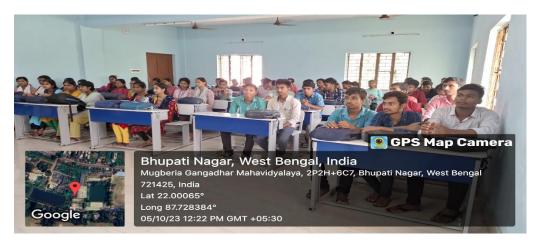

#### And total 61 students.

In this programme, Dr. Swapan Kumar Misra, Principal of the college delivered a valuable lecture on the importance of students induction and anti ragging awareness programme. One ex student Mr. Goutam Jana, four PG sem 3 students and all departmental faculty members were delivered their lecture in front of students. The programme had been successfully done.