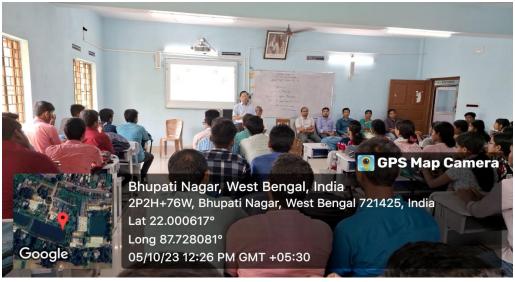

H.O.D & Associate Professor

Department of Mathematics (UG & PG)

Mugberia Gangadhar Mahavidyalaya

The following personalities were present in the program

■ Dr. Swapan Kumar Mishra
Principal, Mugberia Gangadhar Mahavidyalaya

#### And total 61 students.

In this programme, Dr. Swapan Kumar Misra, Principal of the college delivered a valuable lecture on the importance of students induction and anti ragging awareness programme. One ex student Mr. Goutam Jana, four PG sem 3 students and all departmental faculty members were delivered their lecture in front of students. The programme had been successfully done.