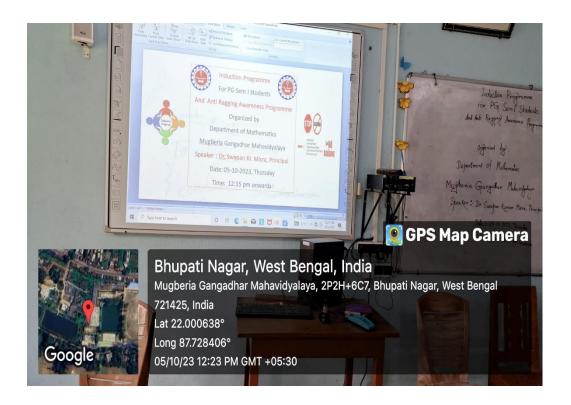

# Organized by

Department of Mathematics

Mugberia Gangadhar Mahavidyalaya

Speaker: Dr. Swapan Kr. Misra, Principal

Date: 05-10-2023, Thursday

Time: 12:15 pm onwards

https://twitter.com/MugberiaM/status/1709940782814429617?t=pWBr3W8IyBr9IHHGXCeVbg&s=08

#### Respected Sir/ Madam/ Dear Student,

The department of Mathematics (UG & PG), Mugberia Gangadhar Mahavidyalaya is so much pleasured to inform you that we are going to organize a PG Sem 1 induction programme which is going to be held on 05.10.2023 (Thursday) at 12:15 PM.