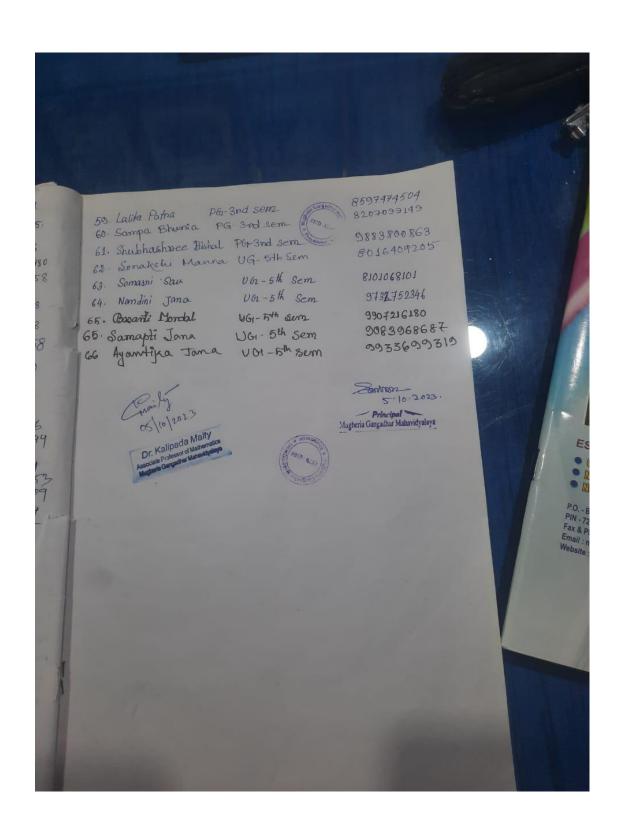

#### And total 61 students.

In this programme, Dr. Swapan Kumar Misra, Principal of the college delivered a valuable lecture on the importance of students induction and anti ragging awareness programme. One ex student Mr. Goutam Jana, four PG sem 3 students and all departmental faculty members were delivered their lecture in front of students. The programme had been successfully done.